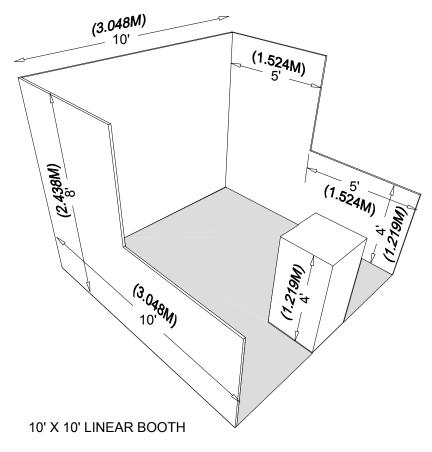

#### **Dimensions**

For purposes of consistency and ease of layout and/ or reconfiguration, floor plan design in increments of 10ft (3.05m) has become the de facto standard in the United States. Therefore, unless constricted by space or other limitations, Linear Booths are most commonly 10ft (3.05m) wide and 10ft (3.05m) deep, i.e. 10ft by 10ft (3.05m by 3.05m). A maximum back wall height limitation of 8ft (2.44m) is generally specified.

#### Use of Space

Regardless of the number of Linear Booths utilized, e.g. 10ft by 20ft (3.05m by 6.10m), 10ft by 30ft (3.05m by 9.14m), 10ft by 40ft (3.05m by12.19m), etc. display materials should be arranged in such a manner so as not to obstruct sight lines of neighboring exhibitors. The maximum height of 8ft (2.44m) is allowed only in the rear half of the booth space, with a 4ft (1.22m) height restriction imposed on all materials in the remaining space forward to the aisle. (See Line-of-Sight exception on page 8.) Note: When three or more Linear Booths are used in combination as a single exhibit space, the 4ft (1.22m) height limitation is applied only to that portion of exhibit space which is within 10ft (3.05m) of an adjoining booth.

#### **Show Information**

Booth Size: 10' x 10' Backwall Drape: Blue & White Sidewall Drape: Blue

Facility Carpet Color: Black, for booth #1100 - 1400 Only

Aisle Carpet Color: Blue Jay

1 - One line ID sign (7"x44") provided automatically