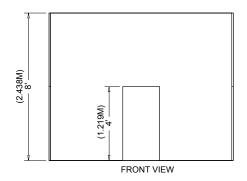

#### **Dimensions**

For purposes of consistency and ease of layout and/ or reconfiguration, floor plan design in increments of 10ft (3.05m) has become the de facto standard in the United States. Therefore, unless constricted by space or other limitations, Linear Booths are most commonly 10ft (3.05m) wide and 10ft (3.05m) deep, i.e. 10ft by 10ft (3.05m by 3.05m). A maximum back wall height limitation of 8ft (2.44m) is generally specified.

#### Use of Space

Regardless of the number of Linear Booths utilized, e.g. 10ft by 20ft (3.05m by 6.10m), 10ft by 30ft (3.05m by 9.14m), 10ft by 40ft (3.05m by12.19m), etc. display materials should be arranged in such a manner so as not to obstruct sight lines of neighboring exhibitors. The maximum height of 8ft (2.44m) is allowed only in the rear half of the booth space, with a 4ft (1.22m) height restriction imposed on all materials in the remaining space forward to the aisle. (See Line-of-Sight exception on page 8.) Note: When three or more Linear Booths are used in combination as a single exhibit space, the 4ft (1.22m) height limitation is applied only to that portion of exhibit space which is within 10ft (3.05m) of an adjoining booth.