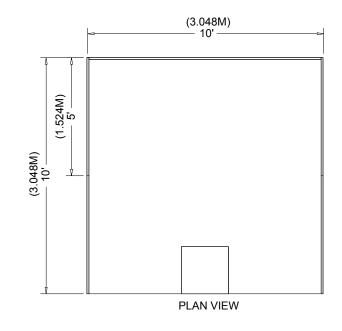

#### **Perimeter Booth**

A Perimeter Booth is a Linear Booth that backs to an outside wall of the exhibit facility rather than to another exhibit.

#### **Dimensions and Use of Space**

All guidelines for Linear Booths apply to Perimeter Booths except that the typical maximum back wall height is 12ft (3.66m).