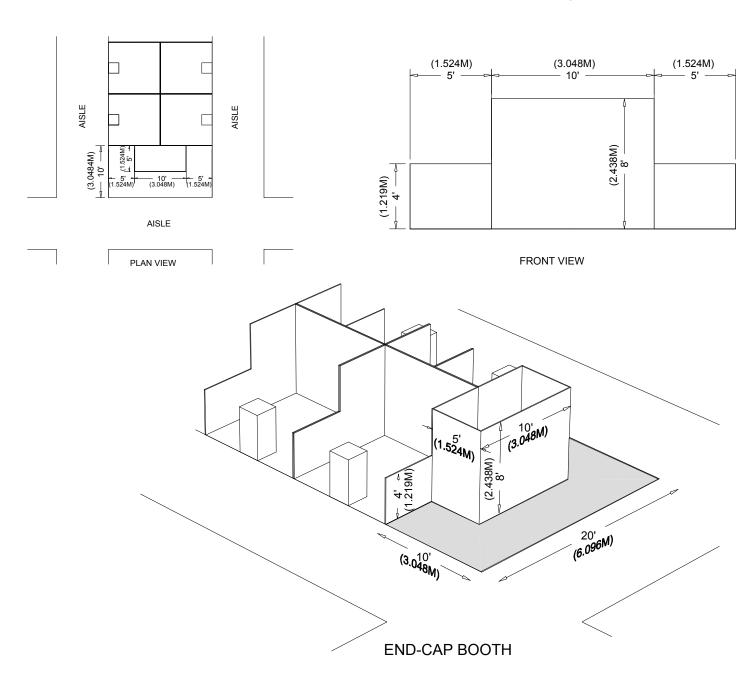

#### **End-cap Booth**

An End-cap Booth is exposed to aisles on three sides and comprised of two booths.

#### **Dimensions**

End-cap Booths are generally 10ft (3.05m) deep by 20ft (6.10m) wide. The maximum back wall height of 8ft (2.44m) is allowed only in the rear half of the booth space and within 5ft (1.52m) of the two side aisles, with a 4ft (1.22m) height restriction imposed on all materials in the remaining space forward to the aisle.