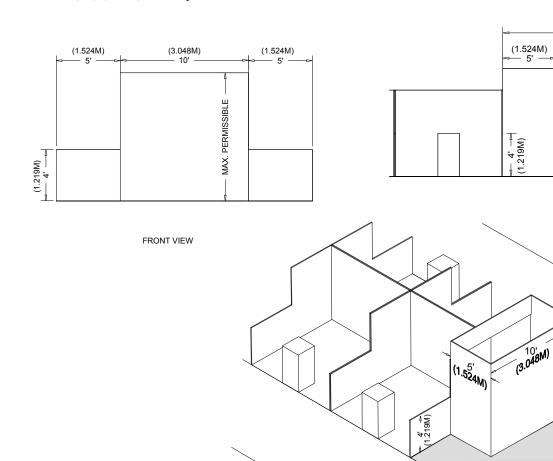

#### **Dimensions**

A Peninsula Booth is usually 20ft by 20ft (6.10m by 6.10m) or larger. When a Peninsula Booth backs up to two Linear Booths, the back wall is restricted to 4ft (1.22m) high within 5ft (1.52m) of each aisle, permitting adequate line of sight for the adjoining Linear Booths. (See Line-of-Sight exception on page 8.) A typical maximum height range allowance is 16ft to 20ft (4.88m to 6.10m), including signage for the center portion of the back wall. Double-sided signs, logos and graphics shall be set back ten feet (10') (3.05m) from adjacent booths.

#### **Split Island Booth**

A Split Island Booth is a Peninsula Booth which shares a common back wall with another Peninsula Booth. The entire cubic content of this booth may be used, up to the maximum allowable height, without any back wall Line-of-Sight restrictions. A typical maximum height range allowance is 16ft to 20ft (4.88m to 6.10m), including signage. The entire cubic content of the space may be used up to the maximum allowable height. Double-sided signs, logos and graphics shall be set back ten feet (10') (3.05m) from adjacent booths.