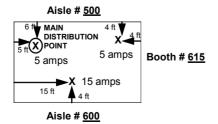

**Key Information** 

Official Contractors Information

Notice of Intent to Use Exhibitor-Appointed Contractor

In-Booth Forklift & Labor Order Form

Hanging Sign / Truss Labor Information & Order Form

**Booth Layout Form** 

#### **Hanging Signs & Graphics**

Most exhibition rules allow for hanging signs and graphics in all standard Peninsula and Island Booths, usually to a maximum height range of 16ft to 20ft (4.88m to 6.10m) from the top of the sign. End-cap Booths do not qualify for hanging signs and graphics. The distance is measured from the floor to the top of the sign. Whether suspended from above, or supported from below, they should comply with all ordinary use-of-space requirements. For example, the highest point of any sign should not exceed the maximum allowable height for the booth type.

Hanging Signs and Graphics should be set back 10ft (3.05m) from adjacent booths and be directly over contracted space only.

Approval for the use of Hanging Signs and Graphics, at any height, should be received from the exhibition organizer at least 60 days prior to installation. Variances may be issued at the exhibition management's discretion. Drawings should be available for inspection.