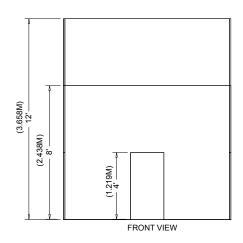

#### **Dimensions**

For purposes of consistency and ease of layout and/ or reconfiguration, floor plan design in increments of 10ft (3.05m) has become the de facto standard in the United States. Therefore, unless constricted by space or other limitations, Linear Booths are most commonly 10ft (3.05m) wide and 10ft (3.05m) deep, i.e. 10ft by 10ft (3.05m by 3.05m). A maximum back wall height limitation of 8ft (2.44m) is generally specified.

#### Use of Space

Regardless of the number of Linear Booths utilized, e.g. 10ft by 20ft (3.05m by 6.10m), 10ft by 30ft (3.05m by 9.14m), 10ft by 40ft (3.05m by12.19m), etc. display materials should be arranged in such a manner so as not to obstruct sight lines of neighboring exhibitors. The maximum height of 8ft (2.44m) is allowed only in the rear half of the booth space, with a 4ft (1.22m) height restriction imposed on all materials in the remaining space forward to the aisle. (See Line-of-Sight exception on page 8.) Note: When three or more Linear Booths are used in combination as a single exhibit space, the 4ft (1.22m) height limitation is applied only to that portion of exhibit space which is within 10ft (3.05m) of an adjoining booth.