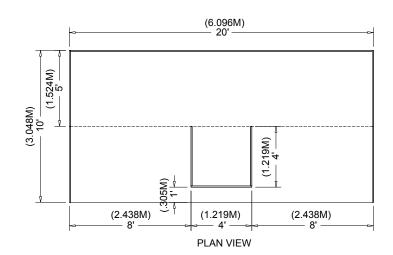

### Extended Header Booth 20ft (6.10m) or Longer

An Extended Header Booth is a Linear Booth 20ft (6.10m) or longer with a center extended header.

#### **Dimensions and Use of Space**

All guidelines for Linear Booths apply to Extended Header Booths, except that the center extended header has a maximum height of 8ft (2.44m), a maximum width of 20 percent of the length of the booth, and a maximum depth of 9ft (2.7m) from the back wall.