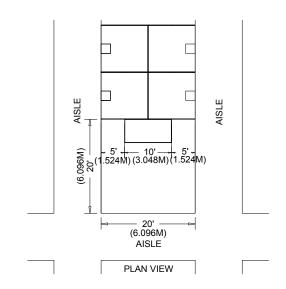

#### **Peninsula Booth**

A Peninsula Booth is exposed to aisles on three sides, and comprised of a minimum of four booths. There are two types of Peninsula Booths: (a) one which backs to Linear Booths, and (b) one which backs to another Peninsula Booth and is referred to as a "Split Island Booth."

#### **Dimensions**

A Peninsula Booth is usually 20ft by 20ft (6.10m by 6.10m) or larger. When a Peninsula Booth backs up to two Linear Booths, the back wall is restricted to 4ft (1.22m) high within 5ft (1.52m) of each aisle, permitting adequate line of sight for the adjoining Linear Booths. (See Line-of-Sight exception on page 8.) A typical maximum height range allowance is 16ft to 20ft (4.88m to 6.10m), including signage for the center portion of the back wall. Double-sided signs, logos and graphics shall be set back ten feet (10') (3.05m) from adjacent booths.

#### **Split Island Booth**

A Split Island Booth is a Peninsula Booth which shares a common back wall with another Peninsula Booth. The entire cubic content of this booth may be used, up to the maximum allowable height, without any back wall Line-of-Sight restrictions. A typical maximum height range allowance is 16ft to 20ft (4.88m to 6.10m), including signage. The entire cubic content of the space may be used up to the maximum allowable height. Double-sided signs, logos and graphics shall be set back ten feet (10') (3.05m) from adjacent booths.