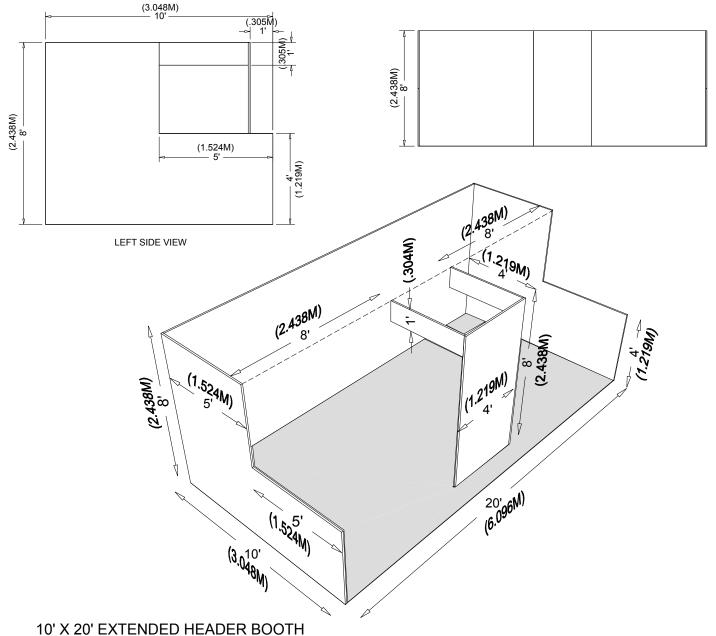

### Extended Header Booth 20ft (6.10m) or Longer

An Extended Header Booth is a Linear Booth 20ft (6.10m) or longer with a center extended header.

#### **Dimensions and Use of Space**

All guidelines for Linear Booths apply to Extended Header Booths, except that the center extended header has a maximum height of 8ft (2.44m), a maximum width of 20 percent of the length of the booth, and a maximum depth of 9ft (2.7m) from the back wall.