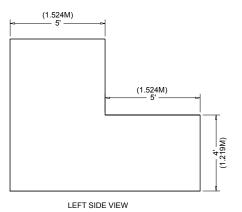

#### **Dimensions**

End-cap Booths are generally 10ft (3.05m) deep by 20ft (6.10m) wide. The maximum back wall height of 8ft (2.44m) is allowed only in the rear half of the booth space and within 5ft (1.52m) of the two side aisles, with a 4ft (1.22m) height restriction imposed on all materials in the remaining space forward to the aisle.

LEFT SIDE VIEW