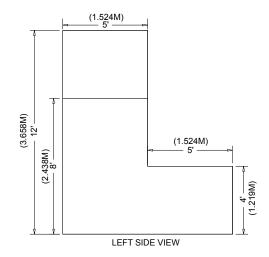

#### **Dimensions**

End-cap Booths are generally 10ft (3.05m) deep by 20ft (6.10m) wide. The maximum back wall height of 8ft (2.44m) is allowed only in the rear half of the booth space and within 5ft (1.52m) of the two side aisles, with a 4ft (1.22m) height restriction imposed on all materials in the remaining space forward to the aisle.

LEFT SIDE VIEW