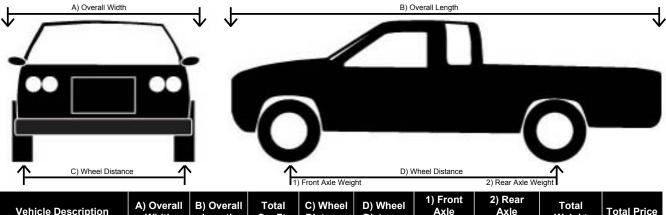

r's must stay clear during movement of the vehicle.

Exhibitor will be at show site on \_\_\_\_\_\_, 20\_\_\_\_\_, between \_\_\_\_\_ and \_\_\_\_\_AM/PM to assist in the movement of the vehicle.

The City Fire Marshal requires that battery cables must be disconnected, place a protective covering under the vehicle, gas tank must either be taped shut or have a lockable gas cap and may contain no more than a quarter (1/4) tank of fuel. Exhibitor is responsible for checking local Fire Marshal rules and regulations for additional requirements.

Be advised that if you are planning to display a vehicle, you are required to provide the information listed on this page.

A GES Representative will contact you regarding a specific time when to have your vehicle ready to go onto the tradeshow floor.



|   | Vehicle Description | A) Overall<br>Width | B) Overall<br>Length | Total<br>Sq. Ft. | C) Wheel<br>Distance | Axle<br>Weight | Axle<br>Weight | Total<br>Weight | Total Price |
|---|---------------------|---------------------|----------------------|------------------|----------------------|----------------|----------------|-----------------|-------------|
| 1 |                     |                     |                      |                  |                      |                |                |                 | \$          |
| 2 |                     |                     |                      |                  |                      |                |                |                 | \$          |
| 3 |                     |                     |                      |