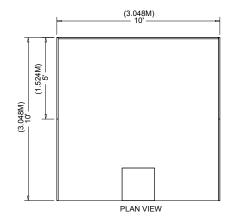

#### **Dimensions**

For purposes of consistency and ease of layout and/ or reconfiguration, floor plan design in increments of 10ft (3.05m) has become the de facto standard in the United States. Therefore, unless constricted by space or other limitations, Linear Booths are most commonly 10ft (3.05m) wide and 10ft (3.05m) deep, i.e. 10ft by 10ft (3.05m by 3.05m). A maximum back wall height limitation of 8ft (2.44m) is generally specified.

#### Use of Space

Regardless of the number of Linear Booths utilized, e.g. 10ft by 20ft (3.05m by 6.10m), 10ft by 30ft (3.05m by 9.14m), 10ft by 40ft (3.05m by12.19m), etc. display materials should be arranged in such a manner so as not to obstruct sight lines of neighboring exhibitors. The maximum height of 8ft (2.44m) is allowed only in the rear half of the booth space, with a 4ft (1.22m) height restriction imposed on all materials in the remaining space forward to the aisle. (See Line-of-Sight exception on page 8.) Note: When three or more Linear Booths are used in combination as a single exhibit space, the 4ft (1.22m) height limitation is applied only to that portion of exhibit space which is within 10ft (3.05m) of an adjoining booth.