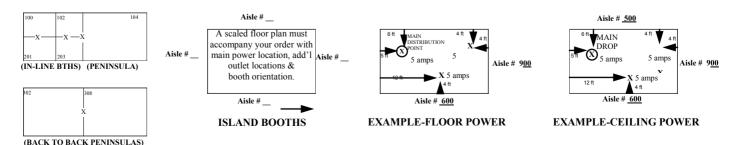

### 2009 Exhibitor Service Manual **Booth Dimensions**

Please read the following IAEE Guidelines for Display Rules & Regulations 2009 Update carefully. All booth dimensions MUST conform to the standards set forth in this Exhibitor Service Manual.

## Contents

| Linear Booth and Corner Booth           | 4     |
|-----------------------------------------|-------|
| Perimeter Booth                         | 5     |
| End-cap Booth                           | 6     |
| Peninsula Booth                         | 7     |
| Split Island Booth                      | 8     |
| Island Booth                            | 9     |
| Extended Header Booth                   | 10    |
| Other Important Considerations          | 11    |
| Issues Common To All Booth Types        | 12-13 |
| Advisory Notes To Exhibition Organizers | 14    |

#### **Linear Booth**

Linear Booths, also called "in-line" booths, are generally arranged in a straight line and have neighboring exhibitors on their immediate right and left, leaving only one side exposed to the aisle.

#### **Peninsula Booth**

A Peninsula Booth is exposed to aisles on three sides, and comprised of a minimum of four booths. There are two types of Peninsula Booths: (a) one which backs to Linear Booths, and (b) one which backs to another Peninsula Booth and is referred to as a "Split Island Booth."

#### **Split Island Booth**

A Split Island Booth is a Peninsula Booth which shares a common back wall with another Peninsula Booth. The entire cubic content of this booth may be used, up to the maximum allowable height, without any back wall Line-of-Sight restrictions. A typical maximum height range allowance is 16ft to 20ft (4.88m to 6.10m), including signage. The entire cubic content of the space may be used up to the maximum allowable height. Double-sided signs, logos and graphics shall be set back ten feet (10') (3.05m) from adjacent booths.

#### **Island Booth**

An Island Booth is any size booth exposed to aisles on all