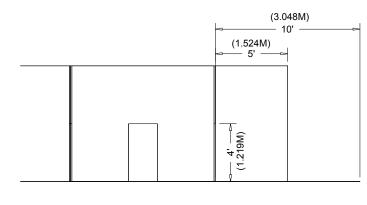

#### **Perimeter Booth**

A Perimeter Booth is a Linear Booth that backs to an outside wall of the exhibit facility rather than to another exhibit.

#### **Dimensions and Use of Space**

All guidelines for Linear Booths apply to Perimeter Booths except that the typical maximum back wall height is 12ft (3.66m).