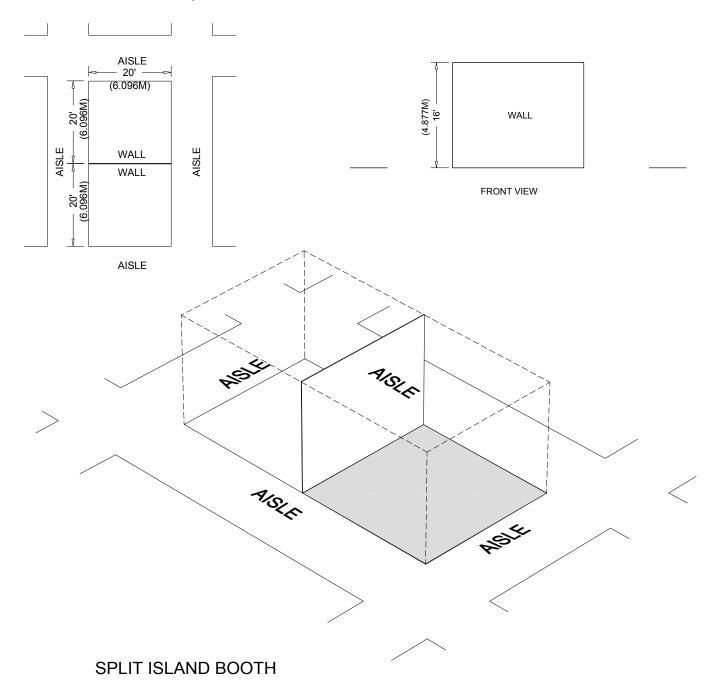

#### **Peninsula Booth**

A Peninsula Booth is exposed to aisles on three sides, and comprised of a minimum of four booths. There are two types of Peninsula Booths: (a) one which backs to Linear Booths, and (b) one which backs to another Peninsula Booth and is referred to as a "Split Island Booth."

#### **Split Island Booth**

A Split Island Booth is a Peninsula Booth which shares a common back wall with another Peninsula Booth. The entire cubic content of this booth may be used, up to the maximum allowable height, without any back wall Line-of-Sight restrictions. A typical maximum height range allowance is 16ft to 20ft (4.88m to 6.10m), including signage. The entire cubic content of the space may be used up to the maximum allowable height. Double-sided signs, logos and graphics shall be set back ten feet (10') (3.05m) from adjacent booths.