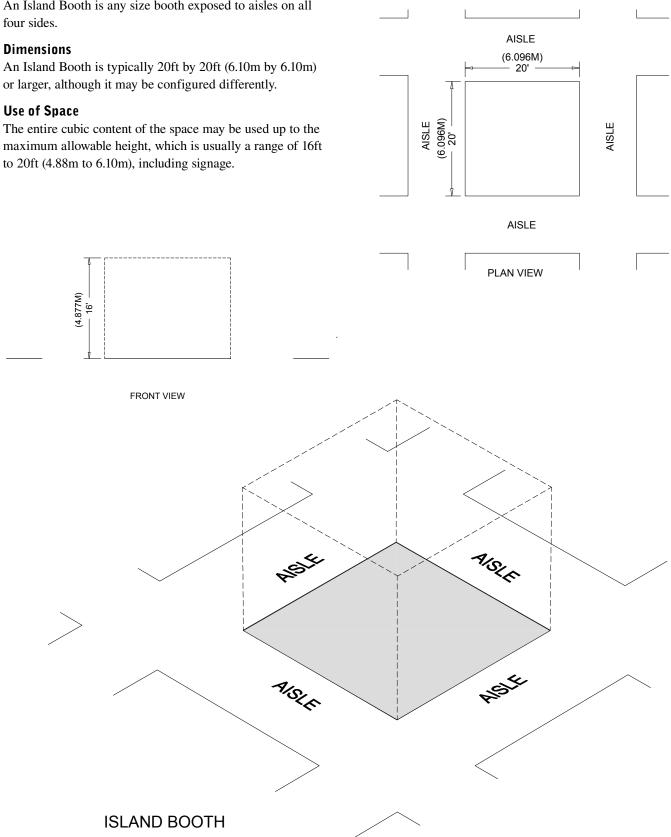

#### **Island Booth**

An Island Booth is any size booth exposed to aisles on all

#### **Dimensions**

A Peninsula Booth is usually 20ft by 20ft (6.10m by 6.10m) or larger. When a Peninsula Booth backs up to two Linear Booths, the back wall is restricted to 4ft (1.22m) high within 5ft (1.52m) of each aisle, permitting adequate line of sight for the adjoining Linear Booths. (See Line-of-Sight exception on page 8.) A typical maximum height range allowance is 16ft to 20ft (4.88m to 6.10m), including signage for the center portion of the back wall. Double-sided signs, logos and graphics shall be set back ten feet (10') (3.05m) from adjacent booths.

#### **Split Island Booth**

A Split Island Booth is a Peninsula Booth which shares a common back wall with another Peninsula Booth. The entire cubic content of this booth may be used, up to the maximum allowable height, without any back wall Line-of-Sight restrictions. A typical maximum height range allowance is 16ft to 20ft (4.88m to 6.10m), including signage. The entire cubic content of the space may be used up to the maximum allowable height. Double-sided signs, logos and graphics shall be set back ten feet (10') (3.05m) from adjacent booths.