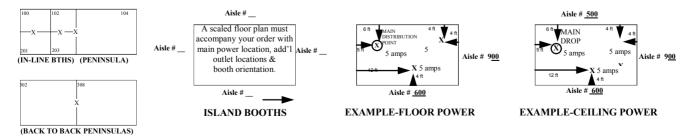

**Key Information** 

Official Contractors Information

Notice of Intent to Use Exhibitor-Appointed Contractor

In-Booth Forklift & Labor Order Form

Hanging Sign / Truss Labor Information & Order Form

**Booth Layout Form** 

#### **Hanging Signs & Graphics**

Most exhibition rules allow for hanging signs and graphics in all standard Peninsula and Island Booths, usually to a maximum height range of 16ft to 20ft (4.88m to 6.10m) from the top of the sign. End-cap Booths do not qualify for hanging signs and graphics. The distance is measured from the floor to the top of the sign. Whether suspended from above, or supported from below, they should comply with all ordinary use-of-space requirements. For example, the highest point of any sign should not exceed the maximum allowable height for the booth type.

Hanging Signs and Graphics should be set back 10ft (3.05m) from adjacent booths and be directly over contracted space only.

Approval for the use of Hanging Signs and Graphics, at any height, should be received from the exhibition organizer at least 60 days prior to installation. Variances may be issued at the exhibition management's discretion. Drawings should be available for inspection.