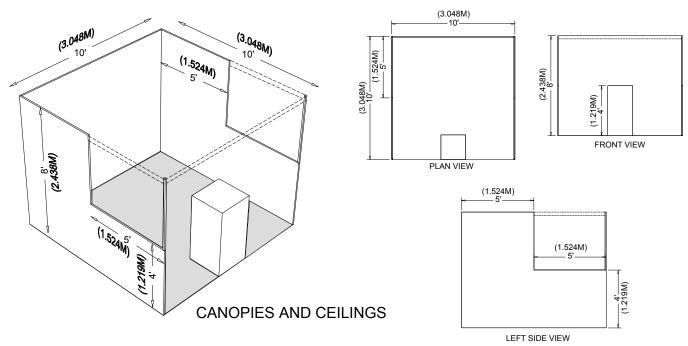

#### **Canopies and Ceilings**

Canopies, including ceilings, umbrellas and canopy frames, can be either decorative or functional (such as to shade computer monitors from ambient light or to allow for hanging products). Canopies for Linear or Perimeter Booths should comply with Line-of-Sight requirements. (See "Use of Space" for Linear or Perimeter Booths).

The bottom of the canopy should not be lower than 7ft (2.13m) from the floor within 5ft (1.52m) of any aisle. Canopy supports should be no wider than three inches 3in (.08m). This applies to any booth configuration that has a sight line restriction, such as a Linear Booth. Fire and safety regulations in many facilities strictly govern the use of canopies, ceilings, and other similar coverings. Check with the appropriate local agencies prior to determining specific exhibition rules.