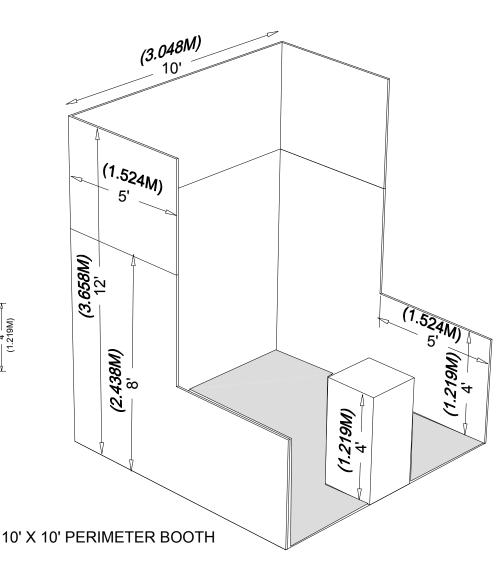

#### **Perimeter Booth**

A Perimeter Booth is a Linear Booth that backs to an outside wall of the exhibit facility rather than to another exhibit.

#### **Dimensions and Use of Space**

All guidelines for Linear Booths apply to Perimeter Booths except that the typical maximum back wall height is 12ft (3.66m).